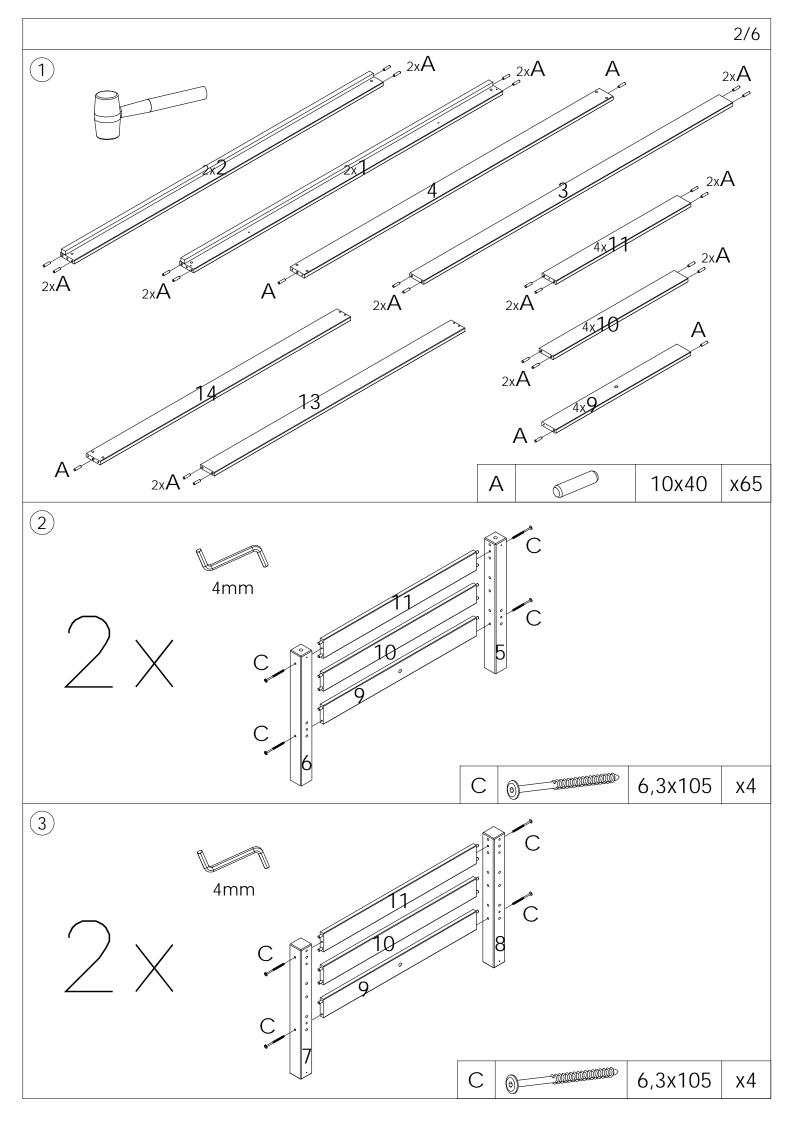

| B 15x80 x   C 0 6,3x105 x |     |
|---------------------------|-----|
| C (a) 6,3x105 x           | 69  |
|                           | x8  |
| D (i) M6x100 x            | :16 |
|                           | :14 |
| E 🕄 M6x10x13 x            | 14  |
| F ODDamana 7x50 x         | :12 |
| G ) www.                  | x8  |
| H 3,5x40 x                | 60  |