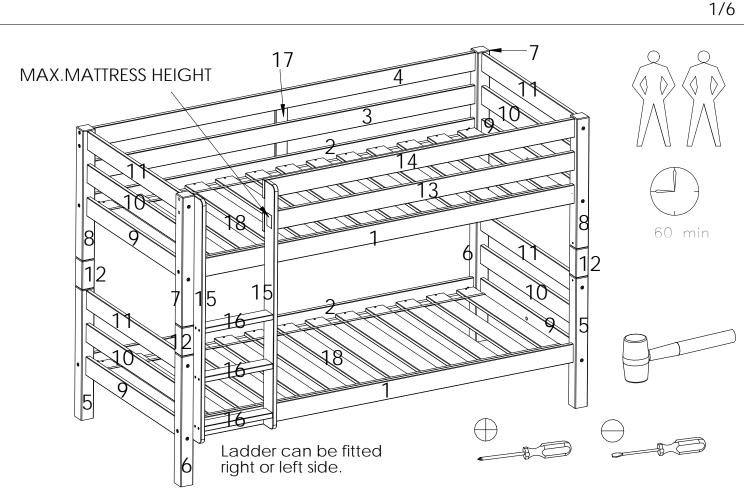

## **IMPORTANT - READ CAREFULLY - RETAIN FOR FUTURE REFERENCE**

Before you begin, please read the assembly instructions carefully. Follow it step by step.

Before assembly of the bed you have to decide on which side (left or right) the ladder and eventually other components is going to be placed.

Be aware of the mattress line on the ladder side. Please ensure that the mattress does not extend above the mattress line. Mattress of 90x200 cm is recommended.

We recommend that a periodic check is made, to ensure that guard rails, ladder and other components are in correct position, that they are in good condition and that the fittings are tight. The bed should not be used if any structural part is brocken or missing.

Be aware of the danger of young children (under 6) falling from the upper bunk!

Children can strangle in items such as ropes, strings, cords, harnesses and belts attached to hung on a bunk bed.

Children can become trapped between the bed and the wall. To avoid of risk of serious injury the distance between the top safety barrier and the wall shall not exceed 75 mm or shall be more than 230 mm.