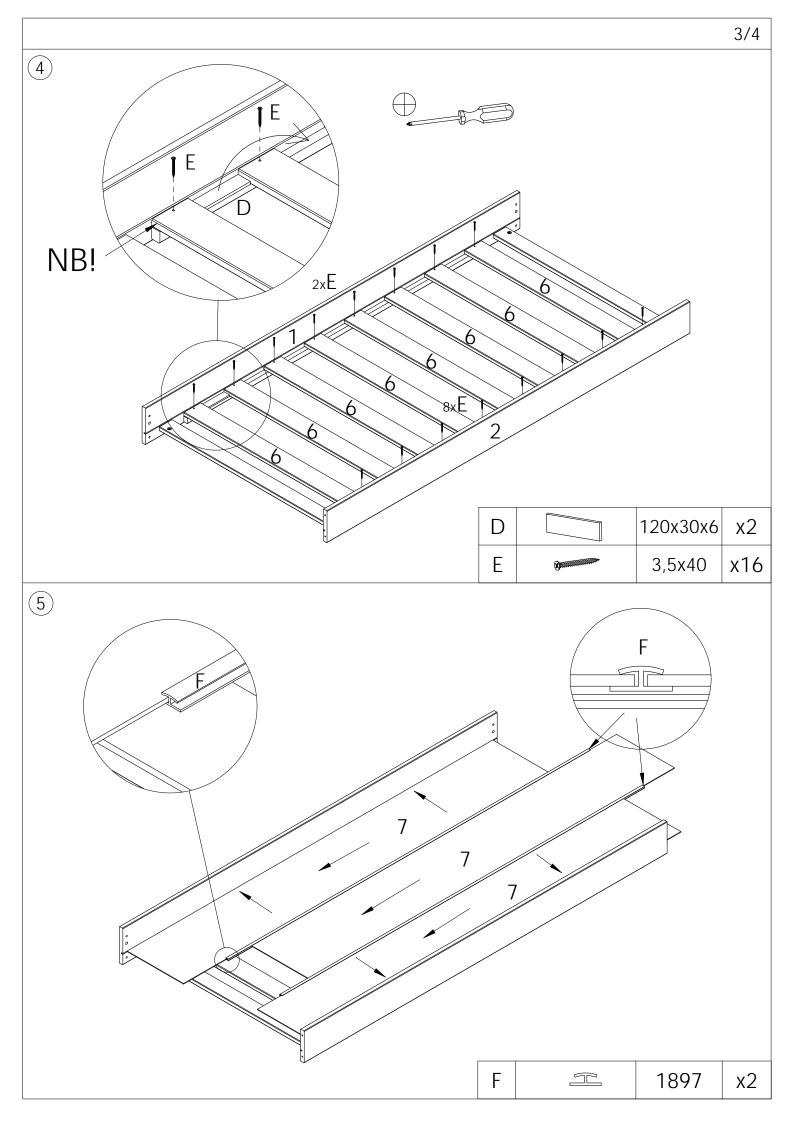

## **IMPORTANT - READ CAREFULLY - RETAIN FOR FUTURE REFERENCE**

Before you begin, please read the assembly instructions carefully. Follow it step by step.

Before assembly of the bed you have to decide on which side (left or right) the ladder and eventually other components is going to be placed.

Be aware of the mattress line on the ladder side. Please ensure that the mattress does not extend above the mattress line. Mattress of 90x200 cm is recommended.

We recommend that a periodic check is made, to ensure that guard rails, ladder and other components are in correct position, that they are in good condition and that the fittings are tight. The bed should not be used if any structural part is brocken or missing.