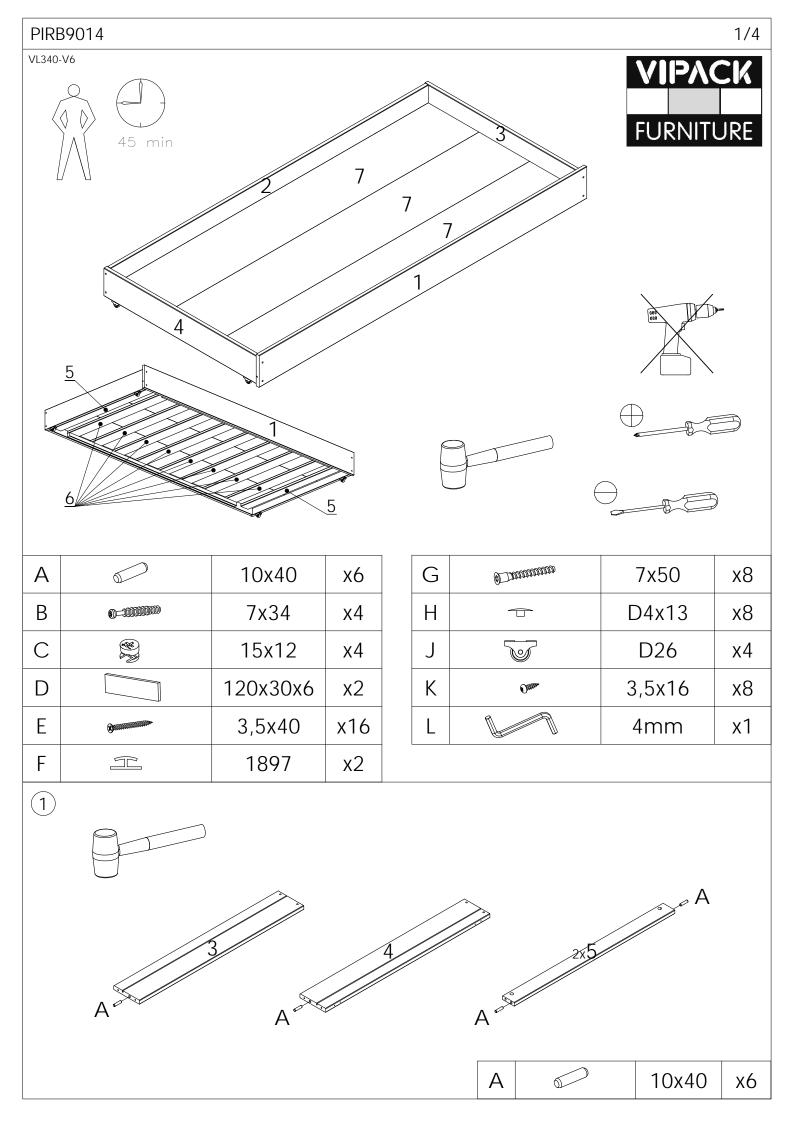

| 4mm    | x1 |
| Ρ | GLUE                                                                                                                                                                                                                                                                                                                                                                                                                                                                                                                                                                                                                                                                                                 |        | x1 |