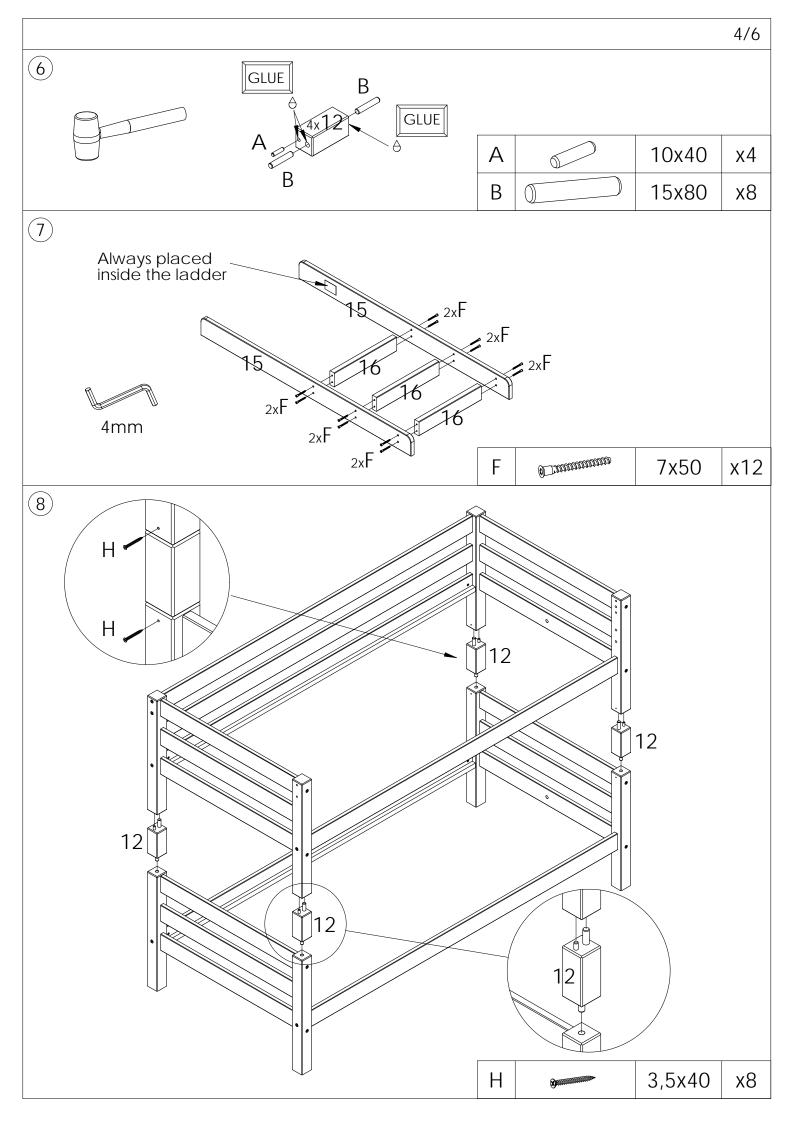

| B 15x80 x   C 0 6,3x105 x |     |
|---------------------------|-----|
| C (a) 6,3x105 x           | 69  |
|                           | x8  |
| D (i) M6x100 x            | :16 |
|                           | :14 |
| E 🕄 M6x10x13 x            | 14  |
| F ODDamana 7x50 x         | :12 |
| G ) www.                  | x8  |
| H 3,5x40 x                | 60  |

| J | (8) manual market and a second s | 5x30   | х3 |
|---|------------------------------------------------------------------------------------------------------------------------------------------------------------------------------------------------------------------------------------------------------------------------------------------------------------------------------------------------------------------------------------------------------------------------------------------------------------------------------------------------------------------------------------------------------------------------------------------------------------------------------------------------------------------------------------------------------|--------|----|
| К | Û                                                                                                                                                                                                                                                                                                                                                                                                                                                                                                                                                                                                                                                                                                    | D8x13  | x8 |
| L | Û                                                                                                                                                                                                                                                                                                                                                                                                                                                                                                                                                                                                                                                                                                    | D10x15 | х6 |
| Μ |                                                                                                                                                                                                                                                                                                                                                                                                                                                                                                                                                                                                                                                                                                      | D15x18 | x4 |
| Ν |                                                                                                                                                                                                                                                                                                                                                                                                                                                                                                                                                                                                                                                                                                      | 4mm    | x1 |
| Ρ | GLUE                                                                                                                                                                                                                                                                                                                                                                                                                                                                                                                                                                                                                                                                                                 |        | x1 |