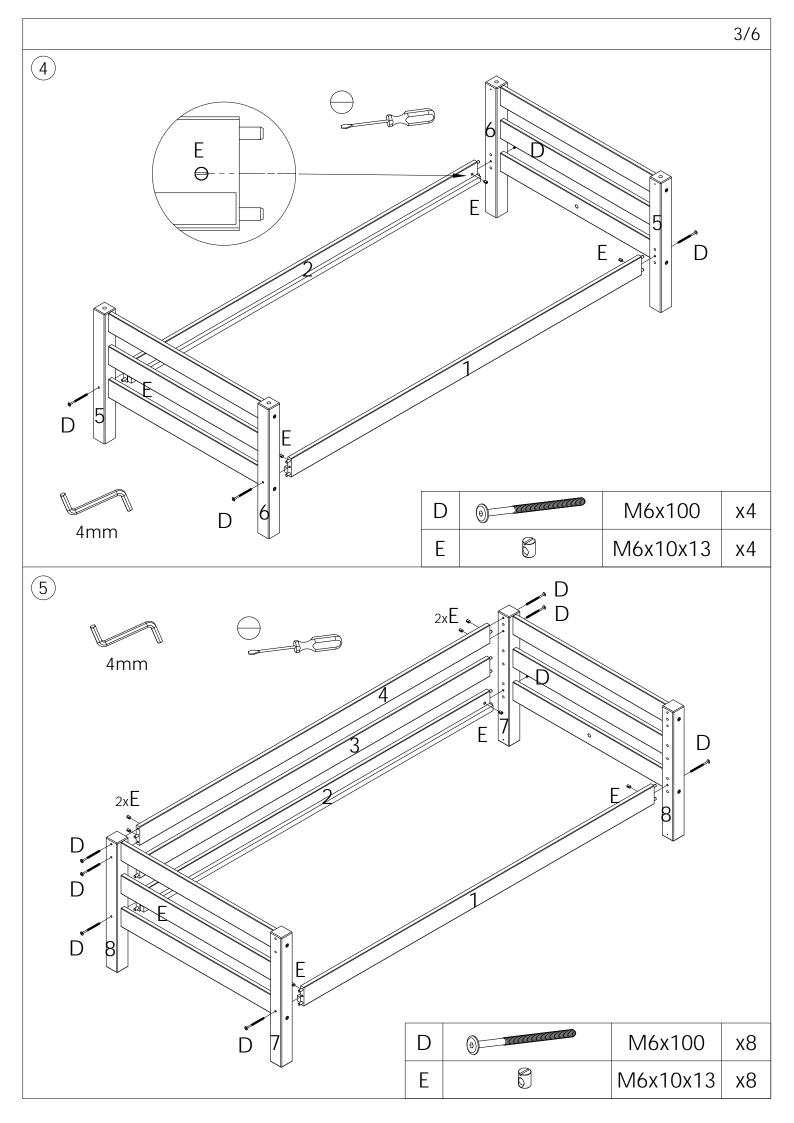

| B 15x80 x   C 0 6,3x105 x |     |
|---------------------------|-----|
| C (a) 6,3x105 x           | 69  |
|                           | x8  |
| D (i) M6x100 x            | :16 |
|                           | :14 |
| E 🕄 M6x10x13 x            | 14  |
| F ODDamana 7x50 x         | :12 |
| G ) www.                  | x8  |
| H 3,5x40 x                | 60  |