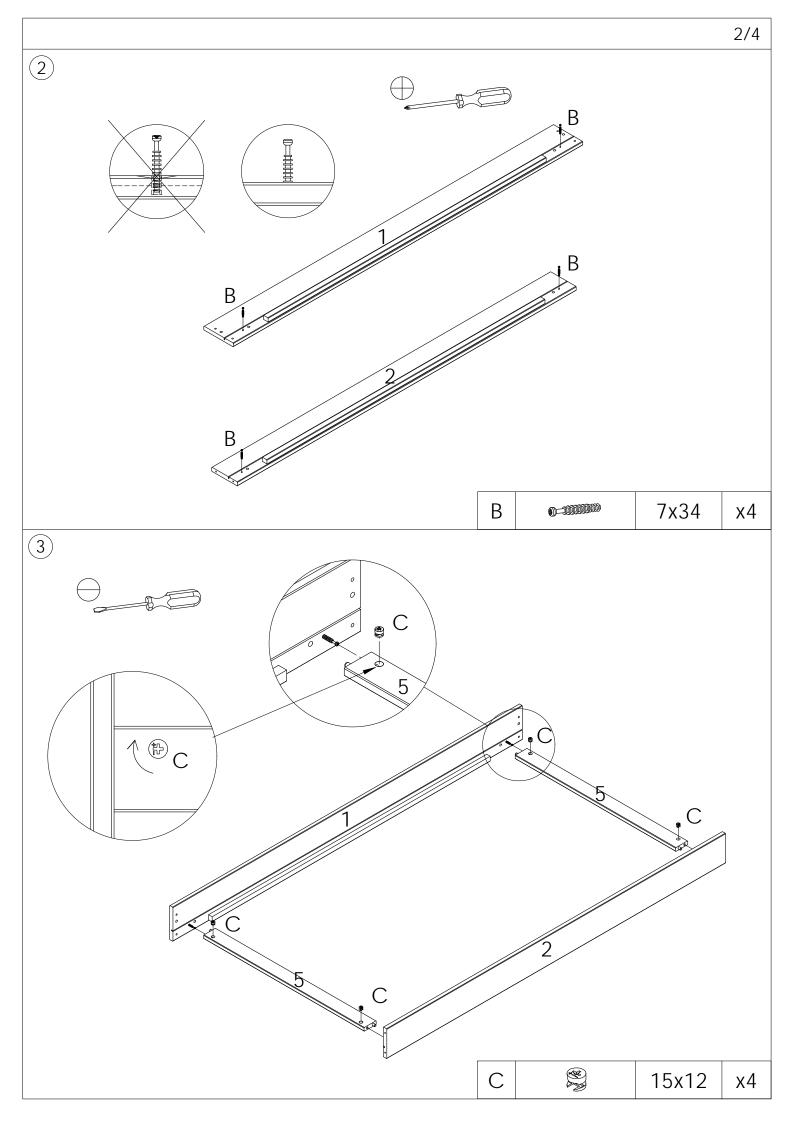

| 4mm    | x1 |
| Ρ | GLUE                                                                                                                                                                                                                                                                                                                                                                                                                                                                                                                                                                                                                                                                                                 |        | x1 |