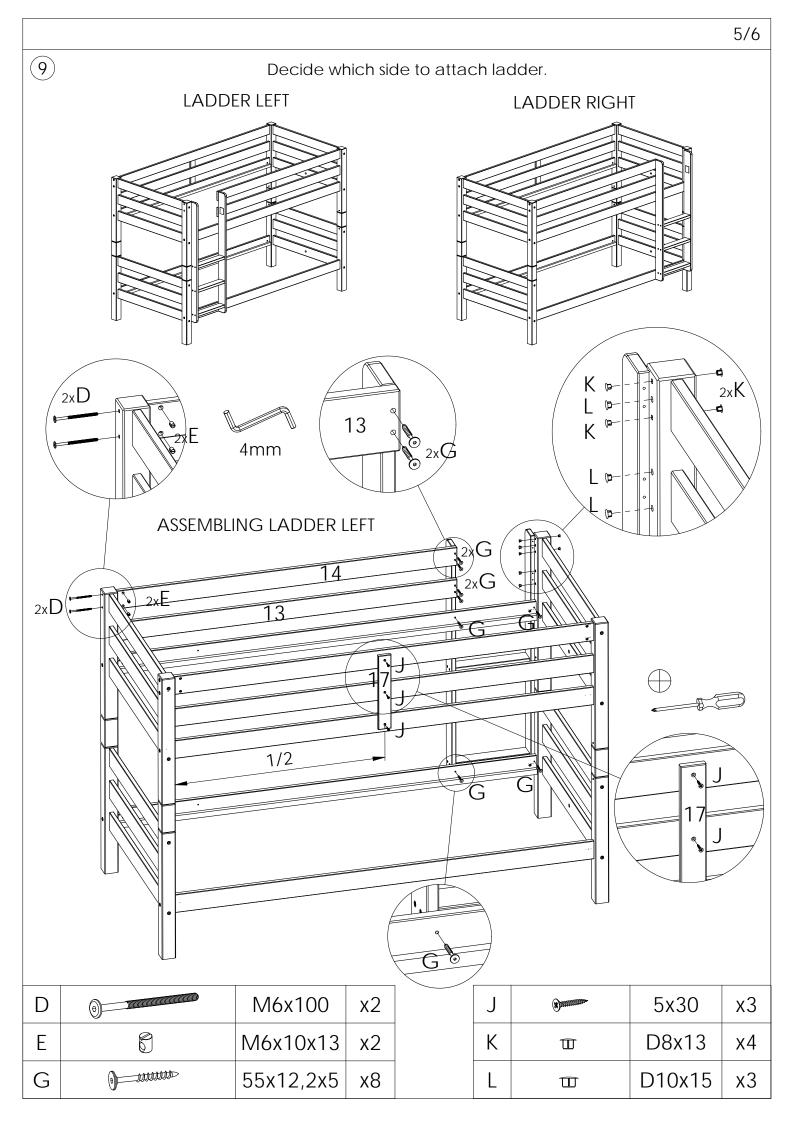

## **IMPORTANT - READ CAREFULLY - RETAIN FOR FUTURE REFERENCE**

Before you begin, please read the assembly instructions carefully. Follow it step by step.

Before assembly of the bed you have to decide on which side (left or right) the ladder and eventually other components is going to be placed.

| B 15x80 x   C 0 6,3x105 x |     |
|---------------------------|-----|
| C (a) 6,3x105 x           | 69  |
|                           | x8  |
| D (i) M6x100 x            | :16 |
|                           | :14 |
| E 🕄 M6x10x13 x            | 14  |
| F ODDamana 7x50 x         | :12 |
| G ) www.                  | x8  |
| H 3,5x40 x                | 60  |

| J | (8) manual market and a second s | 5x30   | х3 |
|---|------------------------------------------------------------------------------------------------------------------------------------------------------------------------------------------------------------------------------------------------------------------------------------------------------------------------------------------------------------------------------------------------------------------------------------------------------------------------------------------------------------------------------------------------------------------------------------------------------------------------------------------------------------------------------------------------------|--------|----|
| К | Û                                                                                                                                                                                                                                                                                                                                                                                                                                                                                                                                                                                                                                                                                                    | D8x13  | x8 |
| L | Û                                                                                                                                                                                                                                                                                                                                                                                                                                                                                                                                                                                                                                                                                                    | D10x15 | х6 |
| Μ |                                                                                                                                                                                                                                                                                                                                                                                                                                                                                                                                                                                                                                                                                                      | D15x18 | x4 |
| Ν |                                                                                                                                                                                                                                                                                                                                                                                                                                                                                                                                                                                                                                                                                                      | 4mm    | x1 |
| Ρ | GLUE                                                                                                                                                                                                                                                                                                                                                                                                                                                                                                                                                                                                                                                                                                 |        | x1 |