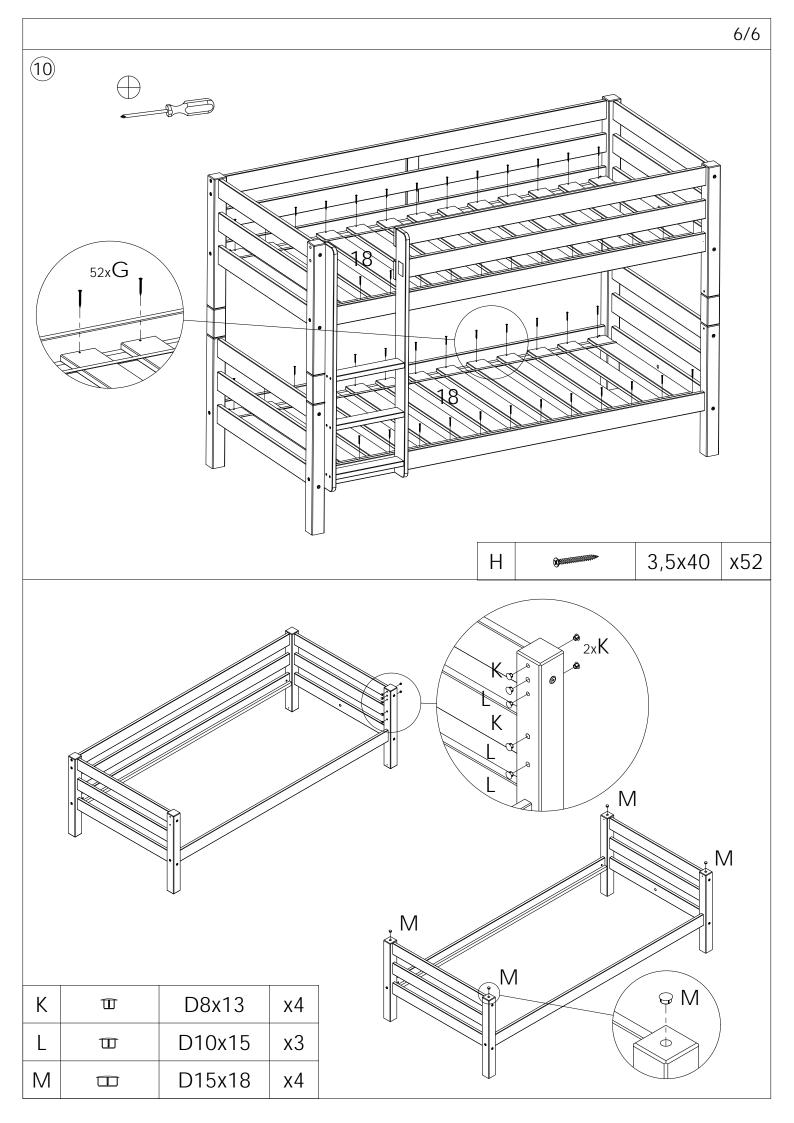

| B 15x80 x   C 0 6,3x105 x |     |
|---------------------------|-----|
| C (a) 6,3x105 x           | 69  |
|                           | x8  |
| D (i) M6x100 x            | :16 |
|                           | :14 |
| E 🕄 M6x10x13 x            | 14  |
| F ODDamana 7x50 x         | :12 |
| G ) www.                  | x8  |
| H 3,5x40 x                | 60  |

| J | (8) manual market and a second s | 5x30   | х3 |
|---|------------------------------------------------------------------------------------------------------------------------------------------------------------------------------------------------------------------------------------------------------------------------------------------------------------------------------------------------------------------------------------------------------------------------------------------------------------------------------------------------------------------------------------------------------------------------------------------------------------------------------------------------------------------------------------------------------|--------|----|
| К | Û                                                                                                                                                                                                                                                                                                                                                                                                                                                                                                                                                                                                                                                                                                    | D8x13  | x8 |
| L | Û                                                                                                                                                                                                                                                                                                                                                                                                                                                                                                                                                                                                                                                                                                    | D10x15 | х6 |
| Μ |                                                                                                                                                                                                                                                                                                                                                                                                                                                                                                                                                                                                                                                                                                      | D15x18 | x4 |
| Ν |                                                                                                                                                                                                                                                                                                                                                                                                                                                                                                                                                                                                                                                                                                      | 4mm    | x1 |
| Ρ | GLUE                                                                                                                                                                                                                                                                                                                                                                                                                                                                                                                                                                                                                                                                                                 |        | x1 |