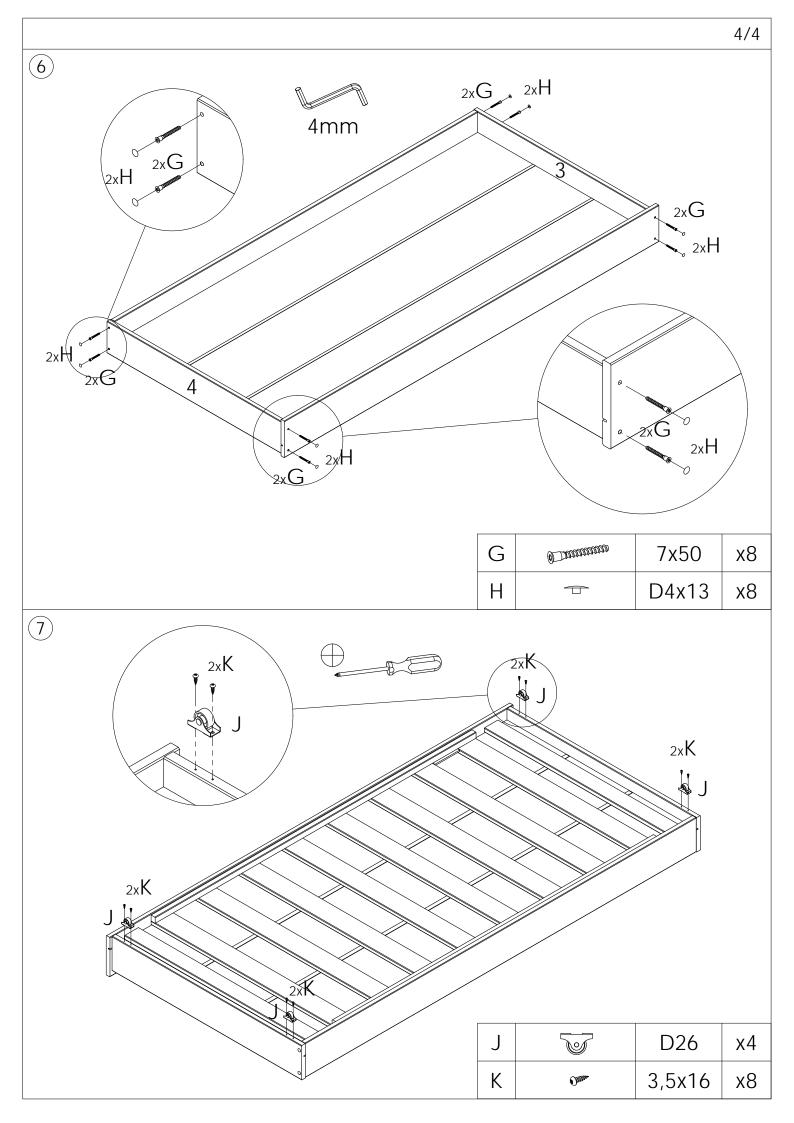

## **IMPORTANT - READ CAREFULLY - RETAIN FOR FUTURE REFERENCE**

Before you begin, please read the assembly instructions carefully. Follow it step by step.

Before assembly of the bed you have to decide on which side (left or right) the ladder and eventually other components is going to be placed.

Be aware of the mattress line on the ladder side. Please ensure that the mattress does not extend above the mattress line. Mattress of 90x200 cm is recommended.

We recommend that a periodic check is made, to ensure that guard rails, ladder and other components are in correct position, that they are in good condition and that the fittings are tight. The bed should not be used if any structural part is brocken or missing.