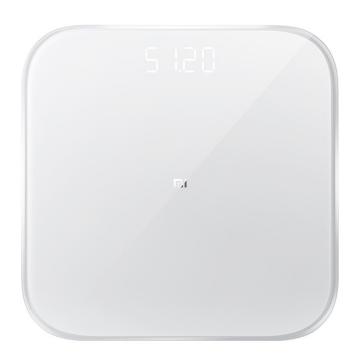

### Hidden LED Display

Beautifully hidden from view until you step on it for three seconds, the elegant display delivers clear readings using LED lights.