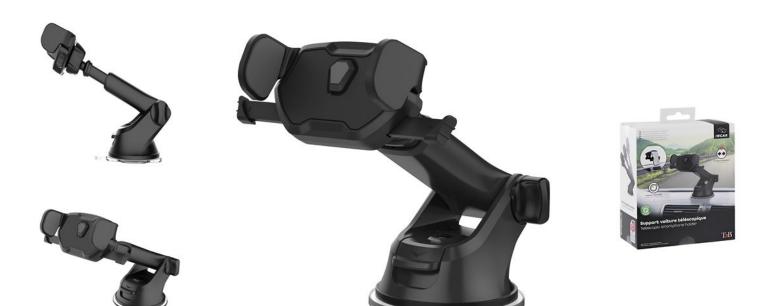

## **AUTOMATIC AND TELESCOPIC SUCTION CUP HOLDER.**

## ENJOY A HIGH END HOLDER FOR YOUR JOURNEYS!

This automatic windscreen and dashboard holder is ideal to access your Smartphone in a car gesture

The holder head is 360 ° rotary and the arm is 180 ° adjustable and telescopic. It allow you to adjust the distance.

Last generation adhesive suction cup for a better support, the pack include 2 metallic and adhesive tabs supplied (to stick on the back of your phone or your shell).

Robust and design, its matte finish will perfectly match your vehicle

Dimensions of the product: W 5.8 x H 9.3 x D 5 , 8 cm

The holder is compatible with all smartphones up to 7 "

REF: UHOLDPRO