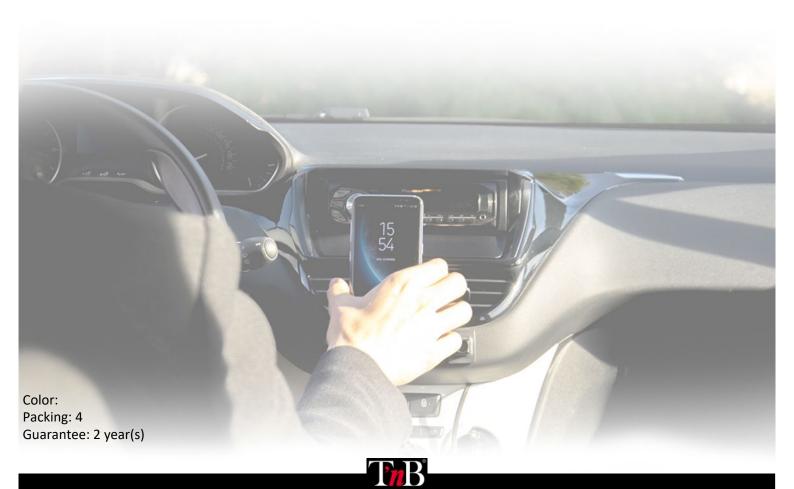

## ENJOY A HIGH END HOLDER FOR YOUR JOURNEYS!

This automatic windscreen and dashboard holder is ideal to access your Smartphone in a car gesture

The holder head is 360 ° rotary and the arm is 180 ° adjustable and telescopic. It allow you to adjust the distance.

## **Characteristics**

**Box contents** 

Compatibility:

Product dimensions (W x H x D): 5,8 x 9,3 x 5,8 cm

Product dimensions with packaging (W x H x D): 8 x 17 cm

Height (cm): 20 max Weight (g): 150 Category: 1x Automatic vent mount