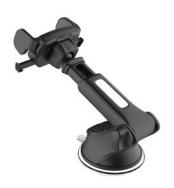

## **AUTOMATIC AND TELESCOPIC SUCTION CUP HOLDER.**

## ENJOY A HIGH END HOLDER FOR YOUR JOURNEYS!

This automatic windscreen and dashboard holder is ideal to access your Smartphone in a car gesture

The holder head is 360 ° rotary and the arm is 180 ° adjustable and telescopic. It allow you to adjust the distance.

Dimensions of the product: W 5.8 x H 9.3 x D 5 , 8 cm

The holder is compatible with all smartphones up to 7 "

REF: UHOLDPRO