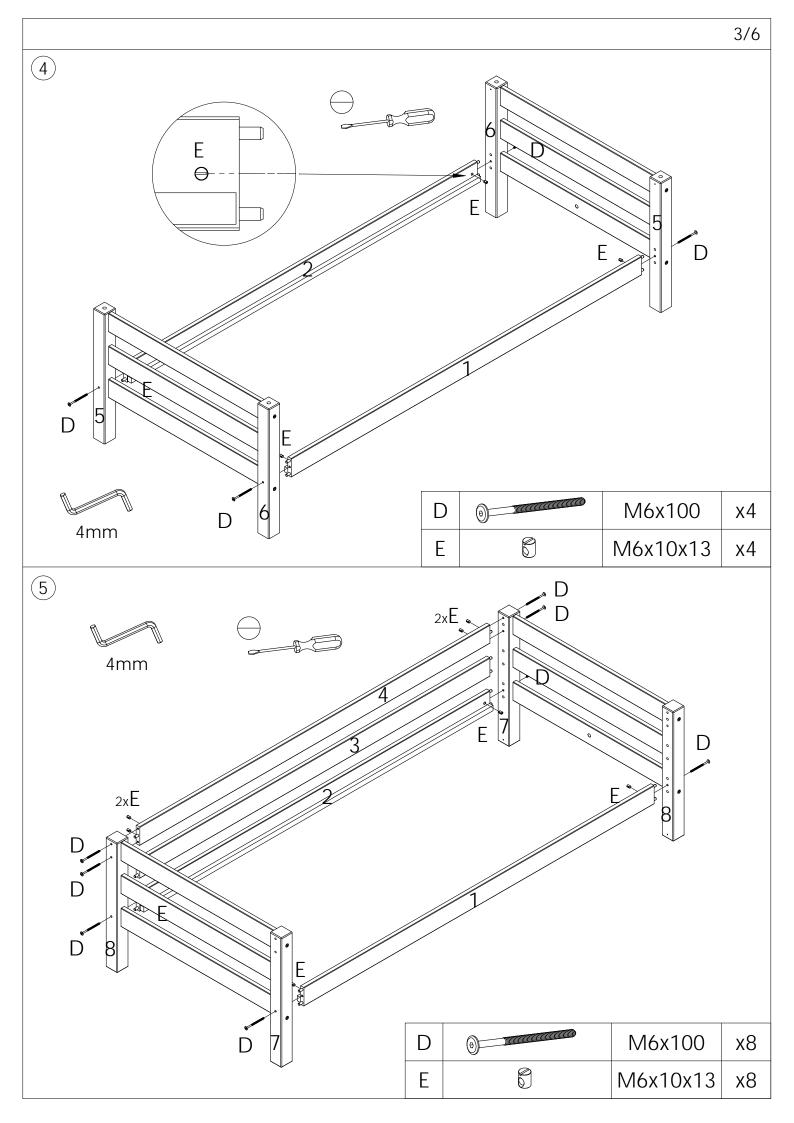

| А |           | 10x40    | x69 |
|---|-----------|----------|-----|
| В |           | 15x80    | х8  |
| С | 9         | 6,3x105  | x16 |
| D | 9         | M6x100   | x14 |
| Е | 8         | M6x10x13 | x14 |
| F | aaaaaaaaa | 7x50     | x12 |
| G |           |          | х8  |
| Н | <b>D</b>  | 3,5x40   | x60 |