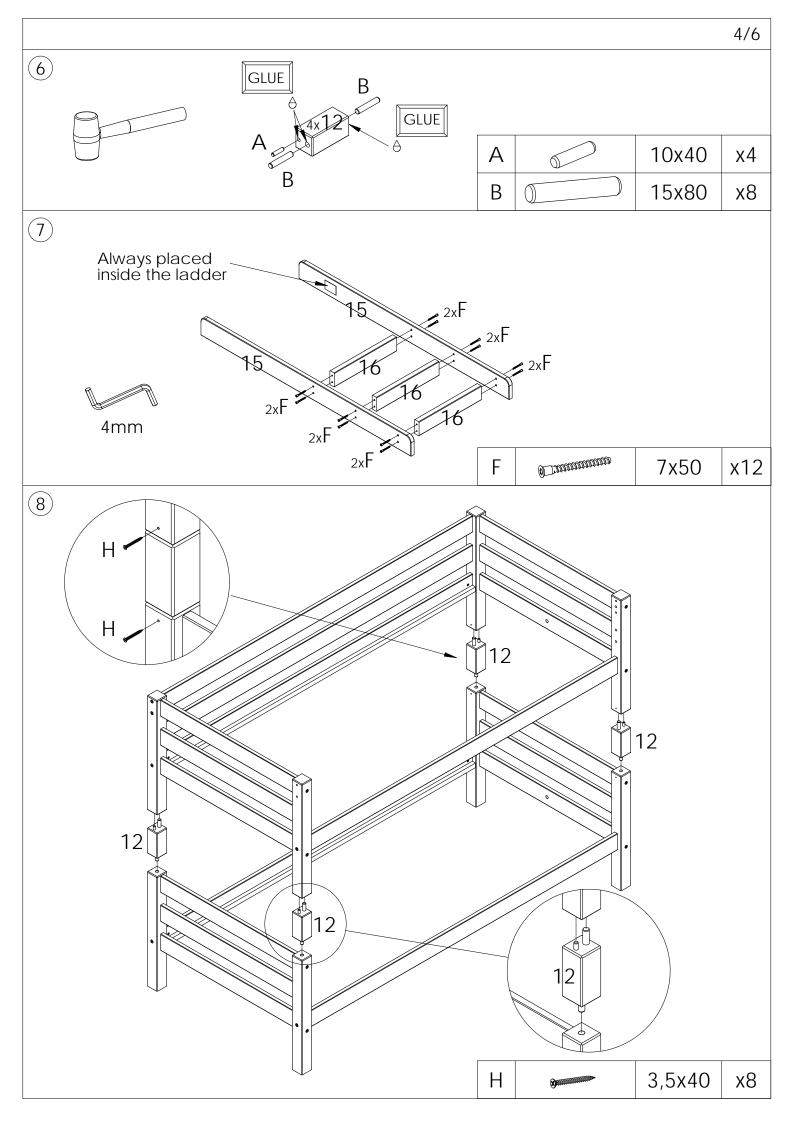

| А |           | 10x40    | x69 |
|---|-----------|----------|-----|
| В |           | 15x80    | х8  |
| С | 9         | 6,3x105  | x16 |
| D | 9         | M6x100   | x14 |
| Е | 8         | M6x10x13 | x14 |
| F | aaaaaaaaa | 7x50     | x12 |
| G |           |          | х8  |
| Н | <b>D</b>  | 3,5x40   | x60 |

| J | <b>8)</b> Date of the late of the l | 5x30   | х3 |
|---|-------------------------------------------------------------------------------------------------------------------------------------------------------------------------------------------------------------------------------------------------------------------------------------------------------------------------------------------------------------------------------------------------------------------------------------------------------------------------------------------------------------------------------------------------------------------------------------------------------------------------------------------------------------------------------------------------------------------------------------------------------------------------------------------------------------------------------------------------------------------------------------------------------------------------------------------------------------------------------------------------------------------------------------------------------------------------------------------------------------------------------------------------------------------------------------------------------------------------------------------------------------------------------------------------------------------------------------------------------------------------------------------------------------------------------------------------------------------------------------------------------------------------------------------------------------------------------------------------------------------------------------------------------------------------------------------------------------------------------------------------------------------------------------------------------------------------------------------------------------------------------------------------------------------------------------------------------------------------------------------------------------------------------------------------------------------------------------------------------------------------------------|--------|----|
| K | Û                                                                                                                                                                                                                                                                                                                                                                                                                                                                                                                                                                                                                                                                                                                                                                                                                                                                                                                                                                                                                                                                                                                                                                                                                                                                                                                                                                                                                                                                                                                                                                                                                                                                                                                                                                                                                                                                                                                                                                                                                                                                                                                                   | D8x13  | х8 |
| L | Û                                                                                                                                                                                                                                                                                                                                                                                                                                                                                                                                                                                                                                                                                                                                                                                                                                                                                                                                                                                                                                                                                                                                                                                                                                                                                                                                                                                                                                                                                                                                                                                                                                                                                                                                                                                                                                                                                                                                                                                                                                                                                                                                   | D10x15 | х6 |
| M |                                                                                                                                                                                                                                                                                                                                                                                                                                                                                                                                                                                                                                                                                                                                                                                                                                                                                                                                                                                                                                                                                                                                                                                                                                                                                                                                                                                                                                                                                                                                                                                                                                                                                                                                                                                                                                                                                                                                                                                                                                                                                                                                     | D15x18 | х4 |
| N |                                                                                                                                                                                                                                                                                                                                                                                                                                                                                                                                                                                                                                                                                                                                                                                                                                                                                                                                                                                                                                                                                                                                                                                                                                                                                                                                                                                                                                                                                                                                                                                                                                                                                                                                                                                                                                                                                                                                                                                                                                                                                                                                     | 4mm    | x1 |
| Р | GLUE                                                                                                                                                                                                                                                                                                                                                                                                                                                                                                                                                                                                                                                                                                                                                                                                                                                                                                                                                                                                                                                                                                                                                                                                                                                                                                                                                                                                                                                                                                                                                                                                                                                                                                                                                                                                                                                                                                                                                                                                                                                                                                                                |        | x1 |