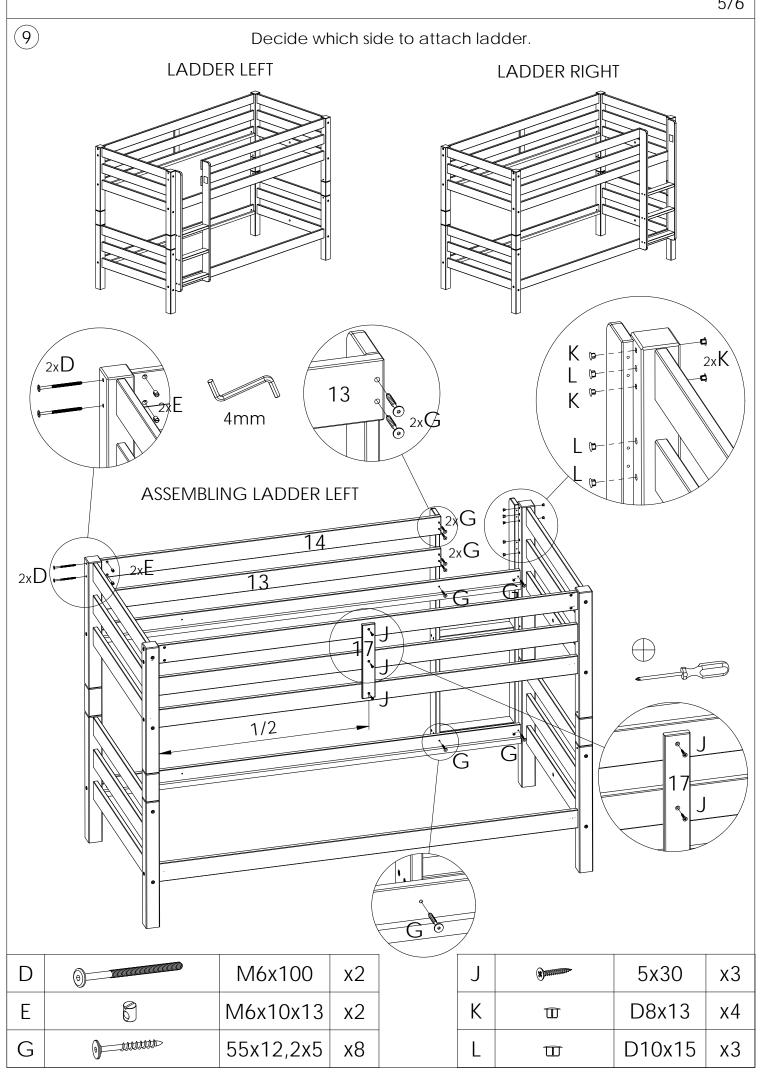

| А |           | 10x40    | x69 |
|---|-----------|----------|-----|
| В |           | 15x80    | х8  |
| С | 9         | 6,3x105  | x16 |
| D | 9         | M6x100   | x14 |
| Е | 8         | M6x10x13 | x14 |
| F | aaaaaaaaa | 7x50     | x12 |
| G |           |          | х8  |
| Н | <b>D</b>  | 3,5x40   | x60 |

| J | <b>8)</b> Date of the late of the l | 5x30   | х3 |
|---|-------------------------------------------------------------------------------------------------------------------------------------------------------------------------------------------------------------------------------------------------------------------------------------------------------------------------------------------------------------------------------------------------------------------------------------------------------------------------------------------------------------------------------------------------------------------------------------------------------------------------------------------------------------------------------------------------------------------------------------------------------------------------------------------------------------------------------------------------------------------------------------------------------------------------------------------------------------------------------------------------------------------------------------------------------------------------------------------------------------------------------------------------------------------------------------------------------------------------------------------------------------------------------------------------------------------------------------------------------------------------------------------------------------------------------------------------------------------------------------------------------------------------------------------------------------------------------------------------------------------------------------------------------------------------------------------------------------------------------------------------------------------------------------------------------------------------------------------------------------------------------------------------------------------------------------------------------------------------------------------------------------------------------------------------------------------------------------------------------------------------------------|--------|----|
| K | Û                                                                                                                                                                                                                                                                                                                                                                                                                                                                                                                                                                                                                                                                                                                                                                                                                                                                                                                                                                                                                                                                                                                                                                                                                                                                                                                                                                                                                                                                                                                                                                                                                                                                                                                                                                                                                                                                                                                                                                                                                                                                                                                                   | D8x13  | х8 |
| L | Û                                                                                                                                                                                                                                                                                                                                                                                                                                                                                                                                                                                                                                                                                                                                                                                                                                                                                                                                                                                                                                                                                                                                                                                                                                                                                                                                                                                                                                                                                                                                                                                                                                                                                                                                                                                                                                                                                                                                                                                                                                                                                                                                   | D10x15 | х6 |
| M |                                                                                                                                                                                                                                                                                                                                                                                                                                                                                                                                                                                                                                                                                                                                                                                                                                                                                                                                                                                                                                                                                                                                                                                                                                                                                                                                                                                                                                                                                                                                                                                                                                                                                                                                                                                                                                                                                                                                                                                                                                                                                                                                     | D15x18 | х4 |
| N |                                                                                                                                                                                                                                                                                                                                                                                                                                                                                                                                                                                                                                                                                                                                                                                                                                                                                                                                                                                                                                                                                                                                                                                                                                                                                                                                                                                                                                                                                                                                                                                                                                                                                                                                                                                                                                                                                                                                                                                                                                                                                                                                     | 4mm    | x1 |
| Р | GLUE                                                                                                                                                                                                                                                                                                                                                                                                                                                                                                                                                                                                                                                                                                                                                                                                                                                                                                                                                                                                                                                                                                                                                                                                                                                                                                                                                                                                                                                                                                                                                                                                                                                                                                                                                                                                                                                                                                                                                                                                                                                                                                                                |        | x1 |