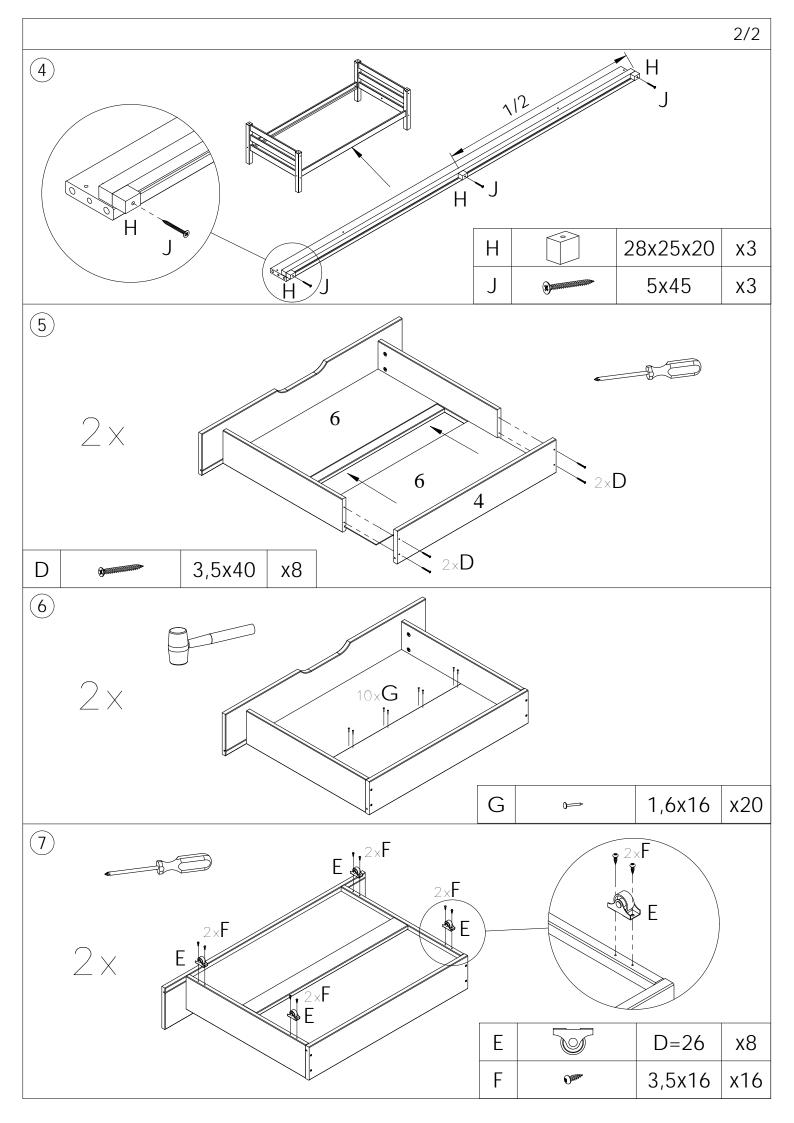

|        | x1 |