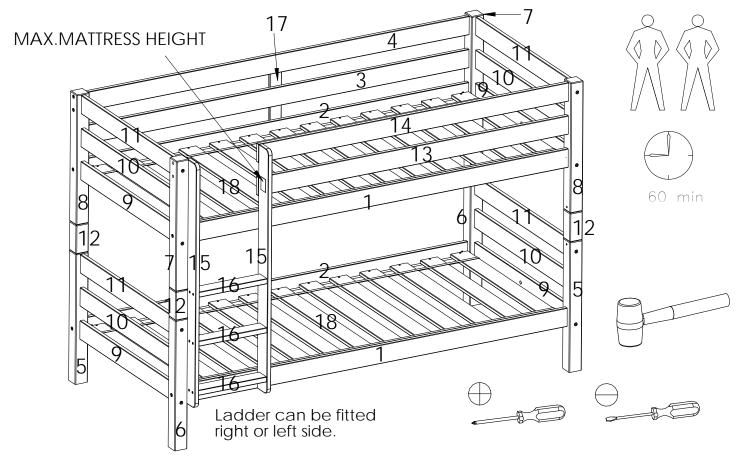

## IMPORTANT - READ CAREFULLY - RETAIN FOR FUTURE REFERENCE

Before you begin, please read the assembly instructions carefully. Follow it step by step.

Before assembly of the bed you have to decide on which side (left or right) the ladder and eventually other components is going to be placed.

Be aware of the mattress line on the ladder side. Please ensure that the mattress does not extend above the mattress line.

Mattress of 90x200 cm is recommended.

We recommend that a periodic check is made, to ensure that guard rails, ladder and other components are in correct position, that they are in good condition and that the fittings are tight. The bed should not be used if any structural part is brocken or missing.

Be aware of the danger of young children (under 6) falling from the upper bunk!

Children can strangle in items such as ropes, strings, cords, harnesses and belts attached to hung on a bunk bed.

Children can become trapped between the bed and the wall. To avoid of risk of serious injury the distance between the top safety barrier and the wall shall not exceed 75 mm or shall be more than 230 mm.