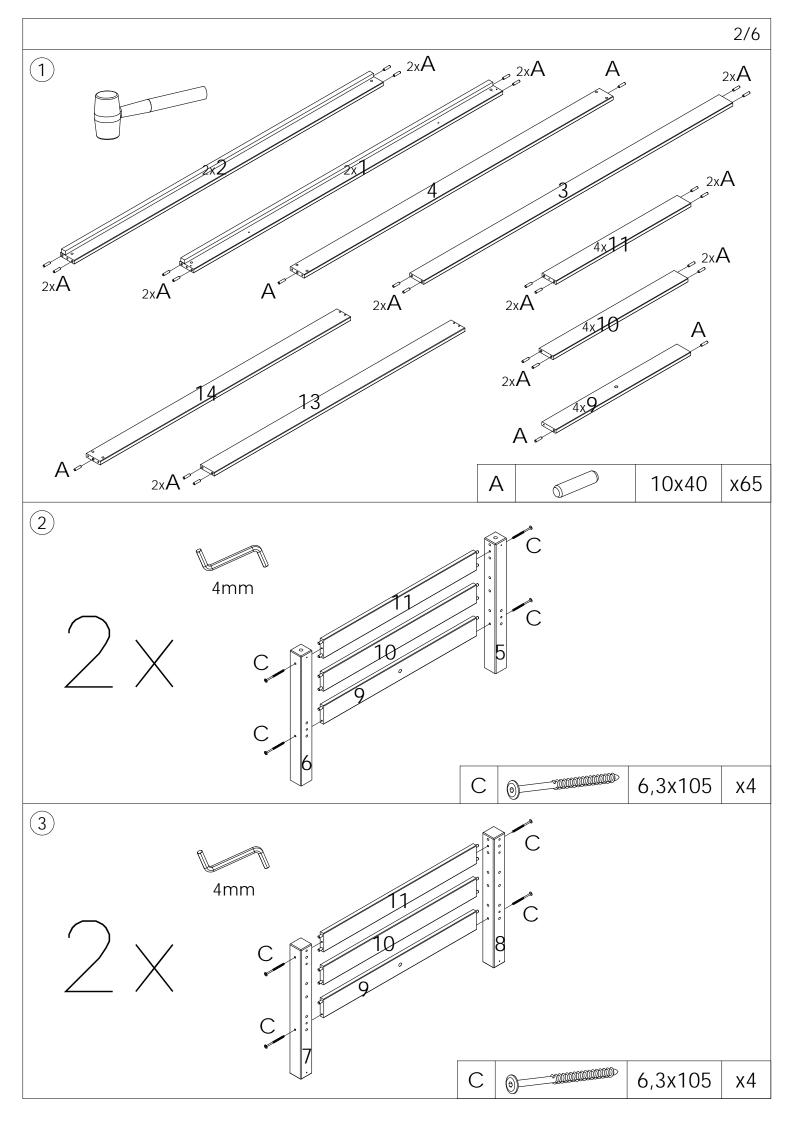

| А |           | 10x40    | x69 |
|---|-----------|----------|-----|
| В |           | 15x80    | х8  |
| С | 9         | 6,3x105  | x16 |
| D | 9         | M6x100   | x14 |
| Е | 8         | M6x10x13 | x14 |
| F | aaaaaaaaa | 7x50     | x12 |
| G |           |          | х8  |
| Н | <b>D</b>  | 3,5x40   | x60 |