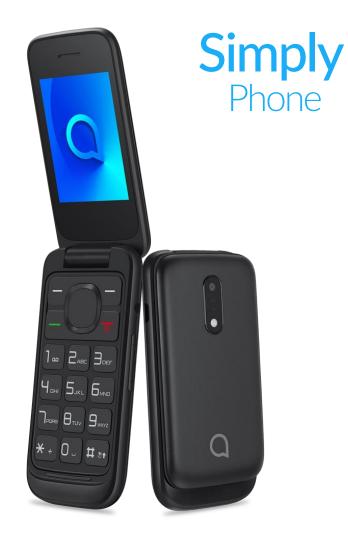

# alcotel 2053

**2G CLAMSHELL** 

Elegant clamshell phone with large 2.4" display & big battery

Elegant & friendly design

Compact clamshell with large keypad

Rich multimedia

2.4" QVGA display, up to 1.3MP camera Supports up to 32GB MicroSD card

### Design

Dimensions:  $103 \times 50.4 \times 16.9 \text{mm}$ 

Weight:89g Finish: Resin

Colors available: Volcano Black and Pure

White