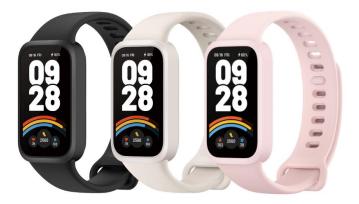

## **Colorful straps and watch faces**

- Luminous strap to protect your night travel safety
- 100+ watch faces and could customize your own photo to show on band.