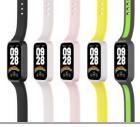

## **Colorful straps and watch faces**

- Luminous strap to protect your night travel safety
- 100+ watch faces and could customize your own photo to show on band.