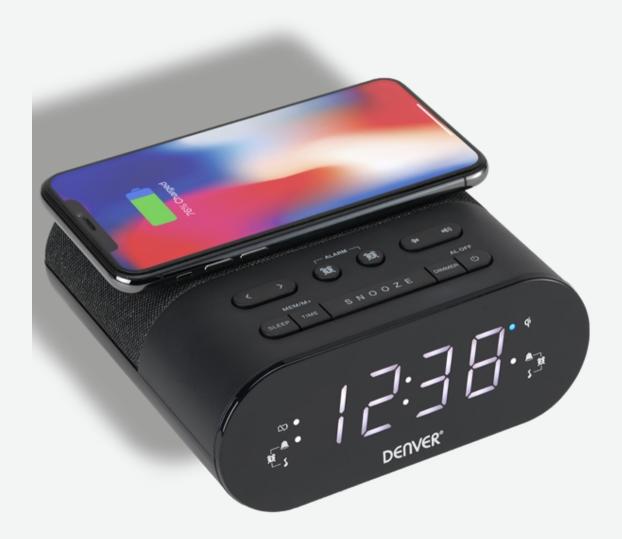

## **Denver CRQ-107**

- 0,9' LED display with dimmer
- Wireless Qi charging (5W), simply lay phone on top (need compatible phone with QI support)
- PLL radio with preset radio station
- Dual alarm wake up by radio/beep
- Snooze/sleep function
- Backup battery (1 x CR2032 not incl.)

• 1

Highlights

Clockradio, QI charging, Dual alarm, PLL FM radio

• ,

Power

230V~50Hz AC/DC adaptor

•

Battery

Uses 1 x CR2032 flatcell battery for backup (not included)

• 🖵

Tuners

PLL FM TUNER

• •

Connections

QI for wireless charging