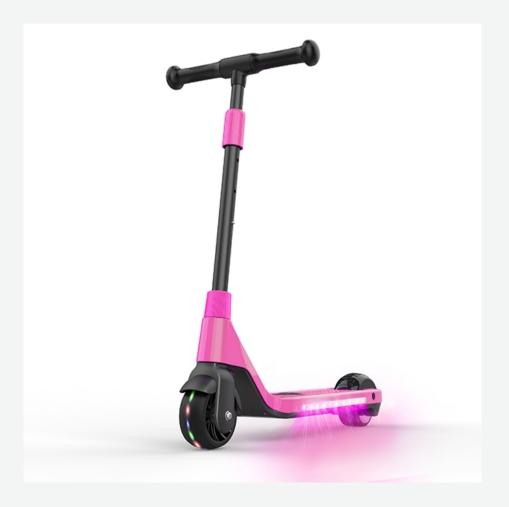

## **Denver SCK-5400PINK**

- 80W motor
- Maximum speed up to 6 km/h when motor kicks in.
- Supports kids up to 50 kg
- 4.5" Front tire/3.5" rear tire in rubber
- Aluminium/ABS plastic material
- With colorful LED light on the side of the scooter
- With colorful LED lighting in the front wheel which works by kinetic energy.
- Built-in rechargeable battery 21.6V 2.0Ah china battery
- Charge time 1.5-2 hours
- Driving range charge: 5-6 km dependent on weight of the kid.
- Manual metal foot brake on rear wheel
- Height adjustable pipe