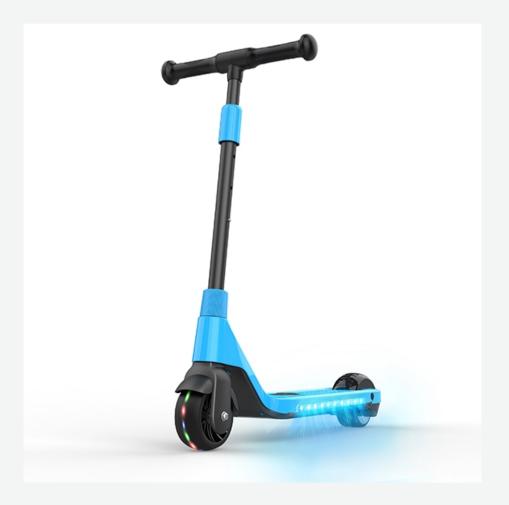

## **Denver SCK-5400BLUE**

- 80W motor
- Maximum speed up to 6 km/h when motor kicks in.
- Supports kids up to 50 kg
- 4.5" Front tire/3.5" rear tire in rubber
- Aluminium/ABS plastic material
- With colorful LED light on the side of the scooter
- With colorful LED lighting in the front wheel which works by kinetic energy.
- Built-in rechargeable battery 21.6V 2.0Ah china battery
- Charge time 1.5-2 hours
- Driving range charge: 5-6 km dependent on weight of the kid.
- Manual metal foot brake on rear wheel
- Height adjustable pipe

- 40

Highlights

80W assisting motor, 2000mAh rechargeable battery, 6km/h, up to 6km per charge

• ,

Power

230V charger included

•

Battery

Built-in rechargeable battery - 21.6V- 2000mAh

• 4

Materials

Plastic/aluminium